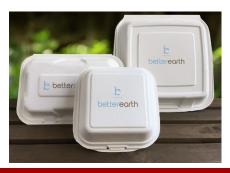

#### **BetterEarth**

**100% COMPOSTABLE CUSTOM PRINTED CLAMSHELLS** 

### Custom Printing - Low Minimums - Bagasse Fiber

- 100% compostable bagasse fiber is derived from sugarcane, a tree-free, natural and renewable resource
- Oil resistant and can withstand hot and cold foods
- Microwave safe