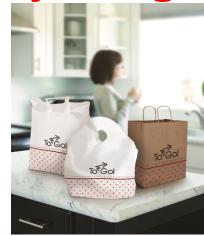

# Bagcraft | ToGo! Carryout Bags

#### **Options Include:**

- Dubl Life with Paper Twine Handle
  - 2 sizes: 10 x 6 x 12 12 x 9 x 16
  - Made from 100% Post Consumer Recycled Paper
- Plastic Soft Loop Handle
  - 14 x 10 x 16 size
  - Chipboard Bottom Included For Stability
- Plastic Wave Top
  - 3 Sizes to Choose From: 9 x 9, 11 x 10 & 13 x 11